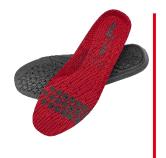

#### **EVERCUSHION® MAX**

Maximum comfort and a perfect fit thanks to the cushioning, breathable and moistureregulating evercushion® MAX footbed. The textile surface is not only non-slip, but also has an antibacterial HYPRO ODOR CONTROL treatment that reliably combats unpleasant odours. The foot receives perfect support from the longitudinal arch support. Pressure points are reduced and stress on feet, ankles and knees is minimized. Support you need for your best performance at work.