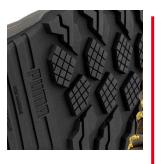

Upper: premium oiled full grain leather

Lining: BreathActive functional lining

Footbed: evercushion® MAX

**Sole** HEAVY DUTY - oil resistant, TPU outsole with slip

resistant octopus pattern for enhanced grip (selfcleaning), cushioning PU midsole and scuff cap

### Also available:

IRON HD BLACK MID

ROCK HD CTX MID 632700

The outdoor-inspired sole is meticulously designed to meet the highest safety standards while providing the utmost comfort. Trust in its exceptional oil and slip-resistant octopus pattern, ladder grip and its direct attached Polyurethane midsole to enhance your performance and keep you safe during your job.