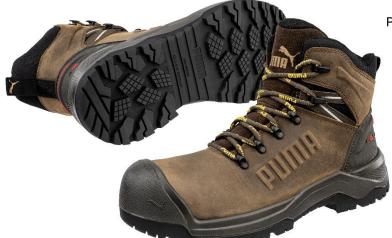

## IRON HD BROWN MID S3S F0 LG SR

Art. Nr. 63.271.0

Protection: fiberglass toe cap and flexible FAP® midsole

Plus: softly padded, closed dust tongue,

heel counter for extra stability and protection, ladder grip

Upper: premium oiled full grain leather

Lining: BreathActive functional lining

Footbed: evercushion® MAX

**Sole** HEAVY DUTY - oil resistant, TPU outsole with slip

resistant octopus pattern for enhanced grip (selfcleaning), cushioning PU midsole and scuff cap

Colour: brown

**Sizes:** 39 - 48