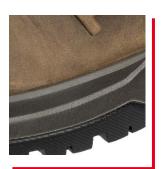

Upper: premium oiled full grain leather

Lining: BreathActive functional lining

Footbed: evercushion® MAX

**Sole** HEAVY DUTY - oil resistant, TPU outsole with slip

resistant octopus pattern for enhanced grip (selfcleaning), cushioning PU midsole and scuff cap

### Also available:

IRON HD BLACK MID

ROCK HD CTX MID 632700

The outdoor-inspired sole is meticulously designed to meet the highest safety standards while providing the utmost comfort. Trust in its exceptional oil and slip-resistant octopus pattern, ladder grip and its direct attached Polyurethane midsole to enhance your performance and keep you safe during your job.