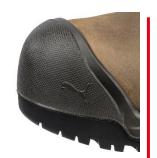

**SCUFF CAP** 

Extra high scuff cap for wearers who kneel a lot during their work.

#### **PU MIDSOLE**

The directly injected lightweight PU midsole provides shock absorption across the whole foot.